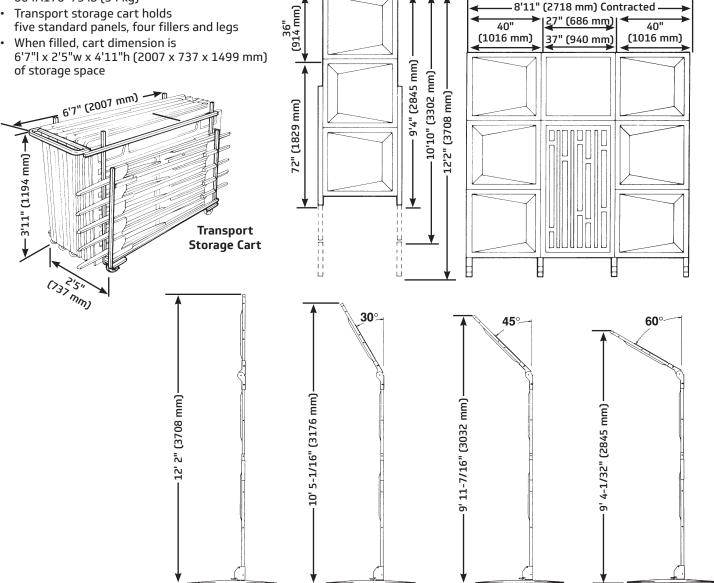

## **Travelmaster**™ **Portable Acoustical Shell**

9'9" (2972 mm) Expanded

- Standard: L015 87 lb (39 kg) Filler: L035 20 lb (9 kg)
- Panels are designed to control and reflect vocal and instrumental frequencies
- Shell panels are constructed of contoured ABS plastic in oyster color
- Shell consists of standard panels with legs and filler panels
- Shells can be adjusted from heights of: 9'4" to 12'2" (2845 mm to 3708 mm)
- Durable lightweight Travelmaster shell units are easy to setup and compact to store; ideal for traveling
- Features adjustable canopy for fine tuning
- Ten-year warranty

## **Travelmaster Shell Accessories**

## Storage Cart

- 064A170 75 lb (34 kg)
- When filled, cart dimension is of storage space

|40" (1016 mm)

© 2024 Wenger Corporation